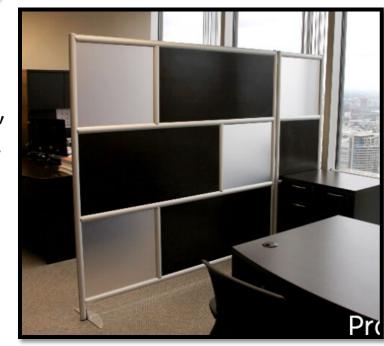

### **SCREENS & DIVIDERS**

PROTECTIVE SCREENS, SHIELDS, AND ROOM DIVIDERS. DURABLE, CLEANABLE, MOBILE, FREESTANDING, ACRYLIC, LAMINATE, FABRIC OR OTHER MATERIALS. MANY SIZES AVAILABLE TO FIT YOUR NEEDS.

### **WORKSTATION SOLUTIONS**

Support your organization's shifting needs with panel workstations, fixed and height adjustable tables, durable seating.