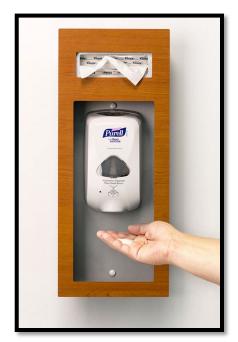

- Protective Plexi screens/dividers
- Polycarbonate booths
- Modesty panels
- Social distancing floor markers
- Sanitizer units

- COST EFFECTIVE
- QUICK SHIP TIMES
- EASY TO INSTALL
- ANTIMIRCROBIAL MATERIALS
- TEMPORARY OR PERMANENT

Create an environment that promotes safety and wellness by choosing from a variety of product solutions with materials that are quick to setup and easy to clean.