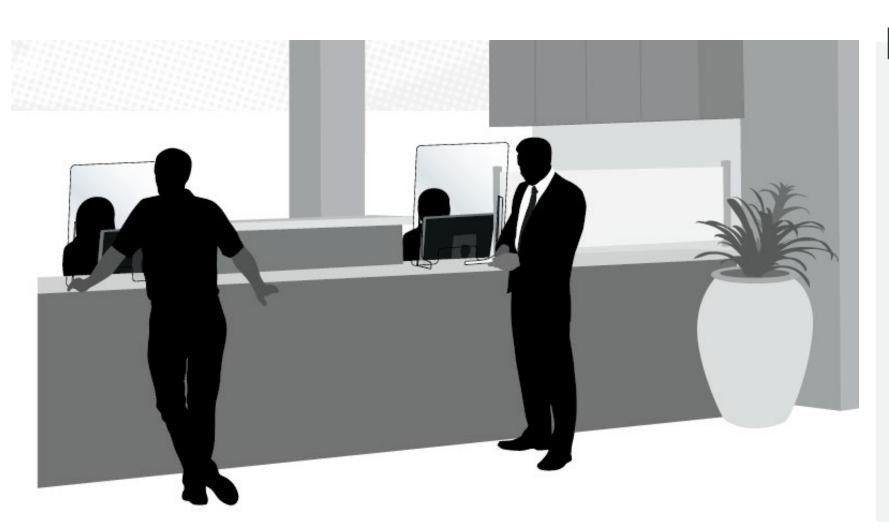

### **SCREENS & DIVIDERS**

PROTECTIVE SCREENS, SHIELDS, AND ROOM DIVIDERS. DURABLE, CLEANABLE, MOBILE, FREESTANDING, ACRYLIC, LAMINATE, FABRIC OR OTHER MATERIALS. MANY SIZES AVAILABLE TO FIT YOUR NEEDS.