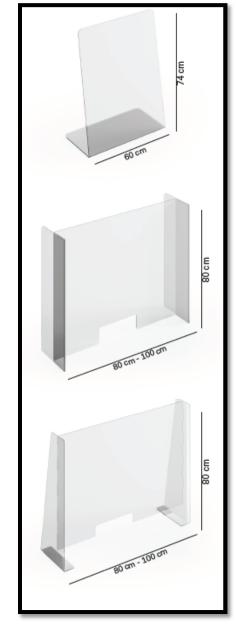

## PROTECTIVE SHIELDS

# Provide nearly effortless protection.

- Easy to assemble in seconds. Just slide the two feet into position on the shield. Done.
- No tools or hardware required.
- · Position on any work surface.
- Convenient pass-through allows safer transfer of documents and small items.
- Standard size: 23"w x 36"h x 9"d
- Custom sizes are available upon request.
- Repositionable and portable quickly adjust to the situation.
- Constructed from .25" 100% acrylic
- Easy to clean and disinfect.
- Disassembles in seconds and packs flat for space-saving storage.