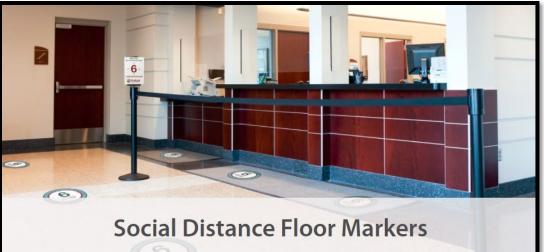

### NOTIFICATION MESSAGING, FLOOR DECALS, AND MORE

Offering easy to install, self-adhesive interior wall poster and floor decal materials that let you display your message on any interior wall or floor.

You need it now. An affordable, complete system ready to deploy. Respond is a full interior and exterior signage and accessory system that's ready to go – stat.

- A comprehensive selection of COVID-19 messaging or we can quickly customize to your specific need.
- Respond includes a complete line of durable wayfinding and informational signage for interior and exterior use
- Designed for extended temporary use
- Signage configured for every situation: wall signage, freestanding, banners, floor decals, window films, self-adhesive wall posters, and notice holders
- Respond also offers a selection of accessories that help keep people safe every day.