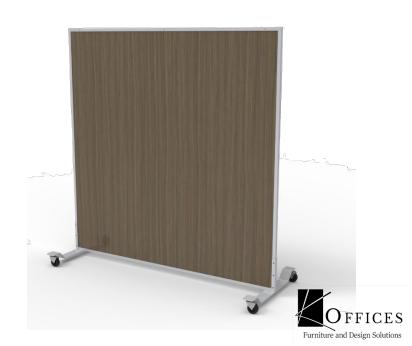

### **SCREENS & DIVIDERS**

PROTECTIVE SCREENS, SHIELDS, AND ROOM DIVIDERS. DURABLE, CLEANABLE, MOBILE, FREESTANDING, ACRYLIC, LAMINATE, FABRIC OR OTHER MATERIALS. MANY SIZES AVAILABLE TO FIT YOUR NEEDS.

### **WORKSTATION SOLUTIONS**

Support your organization's shifting needs with panel workstations, fixed and height adjustable tables, durable seating.