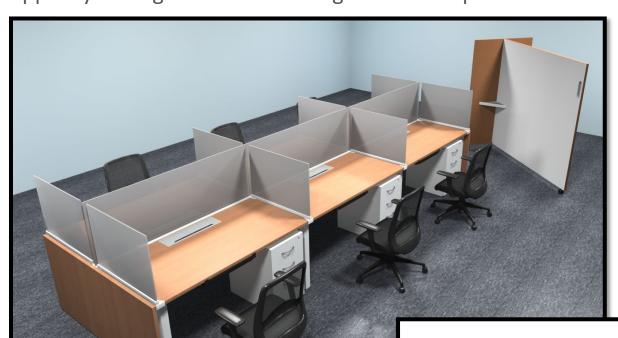

### **SCREENS & DIVIDERS**

PROTECTIVE SCREENS, SHIELDS, AND ROOM DIVIDERS. DURABLE, CLEANABLE, MOBILE, FREESTANDING, ACRYLIC, LAMINATE, FABRIC OR OTHER MATERIALS. MANY SIZES AVAILABLE TO FIT YOUR NEEDS.

### **WORKSTATION SOLUTIONS**

Support your organization's shifting needs with panel workstations, fixed and height adjustable tables, durable seating.

SUPPORT YOUR ORGANIZATION'S SHIFTING NEEDS WITH WORKSTATIONS, FIXED, AND HEIGHT ADJUSTABLE TABLES, SEATING, SCREENS, AND **ACCESSORIES** 

Many manufacturers already have furniture solutions and are rapidly creating new ones to fit the shifting change of our world.