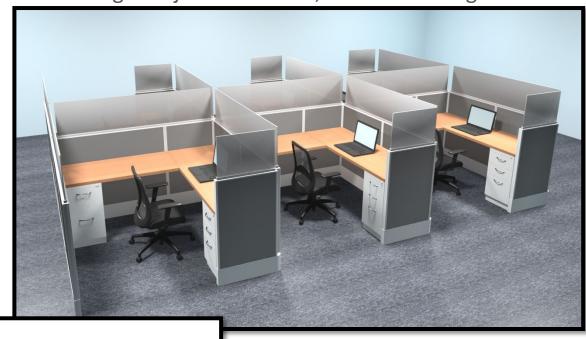

### **WORKSTATION SOLUTIONS**

Support your organization's shifting needs with panel workstations, fixed and height adjustable tables, durable seating.

SUPPORT YOUR ORGANIZATION'S SHIFTING NEEDS WITH WORKSTATIONS, FIXED, AND HEIGHT ADJUSTABLE TABLES, SEATING, SCREENS, AND **ACCESSORIES** 

Many manufacturers already have furniture solutions and are rapidly creating new ones to fit the shifting change of our world.

Durable, cleanable, mobile, freestanding, or fixed applications.