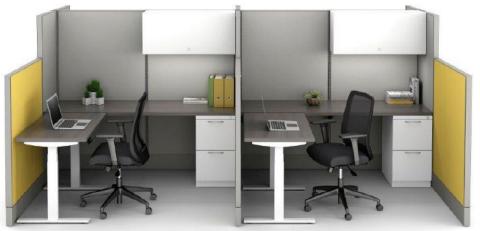

### **WORKSTATION SOLUTIONS**

Support your organization's shifting needs with panel workstations, fixed and height adjustable tables, durable seating.

SUPPORT YOUR ORGANIZATION'S SHIFTING NEEDS WITH WORKSTATIONS, FIXED, AND HEIGHT ADJUSTABLE TABLES, SEATING, SCREENS, AND **ACCESSORIES** 

Many manufacturers already have furniture solutions and are rapidly creating new ones to fit the shifting change of our world.

Durable, cleanable, mobile, freestanding, or fixed applications.