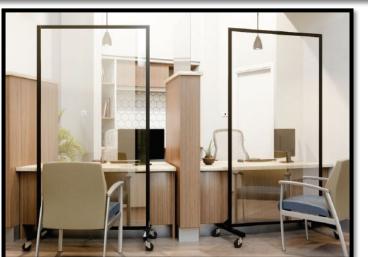

clean.





## PROTECTIVE SHIELDS



# Provide nearly effortless protection.

- Easy to assemble in seconds. Just slide the two feet into position on the shield. Done.
- No tools or hardware required.
- · Position on any work surface.
- Convenient pass-through allows safer transfer of documents and small items.
- Standard size: 23"w x 36"h x 9"d
- Custom sizes are available upon request.
- Repositionable and portable quickly adjust to the situation.
- Constructed from .25" 100% acrylic
- Easy to clean and disinfect.
- Disassembles in seconds and packs flat for space-saving storage.



### **SCREENS & DIVIDERS**

PROTECTIVE SCREENS, SHIELDS, AND ROOM DIVIDERS. DURABLE, CLEANABLE, MOBILE, FREESTANDING, ACRYLIC, LAMINATE, FABRIC OR OTHER MATERIALS. MANY SIZES AVAILABLE TO FIT YOUR NEEDS.









## PROTECTIVE SHIELDS









### **WORKSTATION SOLUTIONS**

Support your organization's shifting needs with panel workstations, fixed and height adjustable tables, durable seating.









### NOTIFICATION MESSAGING, FLOOR DECALS, AND MORE

Offering easy to install, self-adhesive interior wall poster and floor decal materials that let you display your message on any interior wall or floor.

You need it now. An affordable, complete system ready to deploy. Respond is a full interior and exterior signage and accessory system that's ready to go – stat.

- A comprehensive selection of COVID-19 messaging or we can quickly customize to your specific need.
- Respond includes a complete line of durable wayfinding and informational signage for interior and exterior use
- Designed for extend