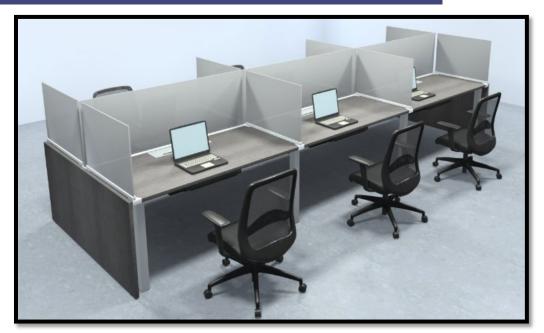

### **WORKSTATION SOLUTIONS**

Support your organization's shifting needs with panel workstations, fixed and height adjustable tables, durable seating.

SUPPORT YOUR ORGANIZATION'S SHIFTING NEEDS WITH WORKSTATIONS, FIXED, AND HEIGHT ADJUSTABLE TABLES, SEATING, SCREENS, AND **ACCESSORIES** 

Many manufacturers already have furniture solutions and are rapidly creating new ones to fit the shifting change of our world.

Durable, cleanable, mobile, freestanding, or fixed applications.