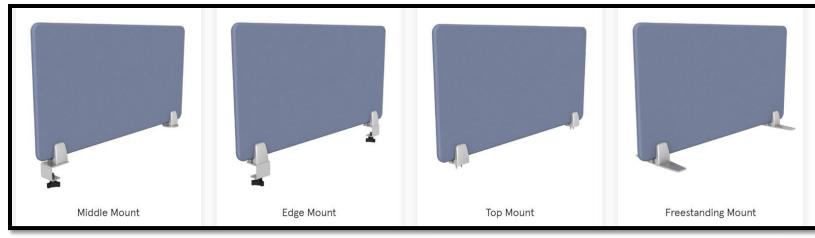

### **SCREENS & DIVIDERS**

PROTECTIVE SCREENS, SHIELDS, AND ROOM DIVIDERS. DURABLE, CLEANABLE, MOBILE, FREESTANDING, ACRYLIC, LAMINATE, FABRIC OR OTHER MATERIALS. MANY SIZES AVAILABLE TO FIT YOUR NEEDS.

Durable, cleanable, mobile, freestanding, or fixed applications.