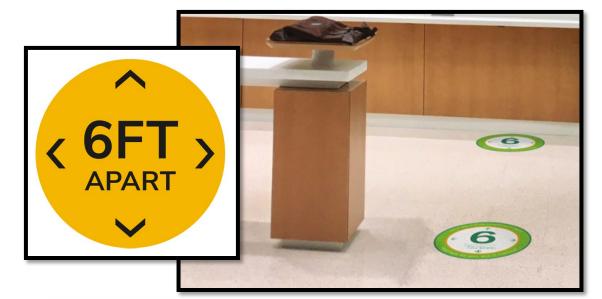

### NOTIFICATION MESSAGING, FLOOR DECALS, AND MORE

Offering easy to install, self-adhesive interior wall poster and floor decal materials that let you display your message on any interior wall or floor.

You need it now. An affordable, complete system ready to deploy. Respond is a full interior and exterior signage and accessory system that's ready to go – stat.

- A comprehensive selection of COVID-19 messaging or we can quickly customize to your specific need.
- Respond includes a complete line of durable wayfinding and informational signage for interior and exterior use
- Designed for extended temporary use
- Signage configured for every situation: wall signage, freestanding, banners, floor decals, window films, self-adhesive wall posters, and notice holders
- Respond also offers a selection of accessories that help keep people safe every day.