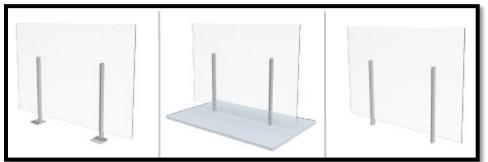

## PROTECTIVE SHIELDS

# Provide nearly effortless protection.

- Easy to assemble in seconds. Just slide the two feet into position on the shield. Done.
- No tools or hardware required.
- · Position on any work surface.
- Convenient pass-through allows safer transfer of documents and small items.
- Standard size: 23"w x 36"h x 9"d
- Custom sizes are available upon request.
- Repositionable and portable quickly adjust to the situation.
- Constructed from .25" 100% acrylic
- Easy to clean and disinfect.
- Disassembles in seconds and packs flat for space-saving storage.